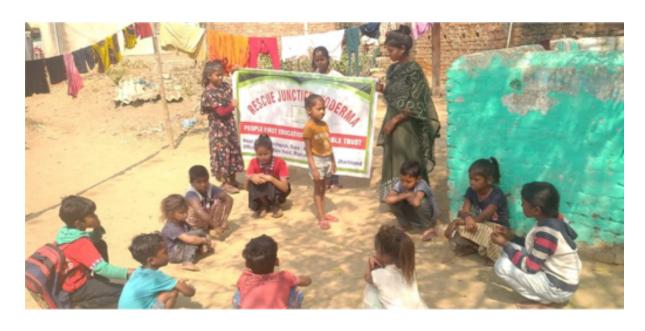

## Project Progress Since 10/2022

- Playing a key role to prevent child trafficking and beggary; by intervening at the Koderma railway station and slum areas in the vicinity
- Several kids enrolled in the government scheme and receiving education; Rescue Junction team played a vital role in motivating the parents / relatives of the kids
- Have had a total of 69 rehabilitations since the last update (2022); 32 females and 37 males ranging from age 5 years to 17 years
- Currently helping kids who have inadvertently come under the juvenile justice system to reestablish them within the community
- Educating / creating awareness against child labor and child marriage which is still "normal" in those rural areas
- Rescue Junction Koderma was awarded an appreciation certificate for the work of child protection in the district by the chairman of Legislative Assembly and Ex-Chief Minister of Bihar