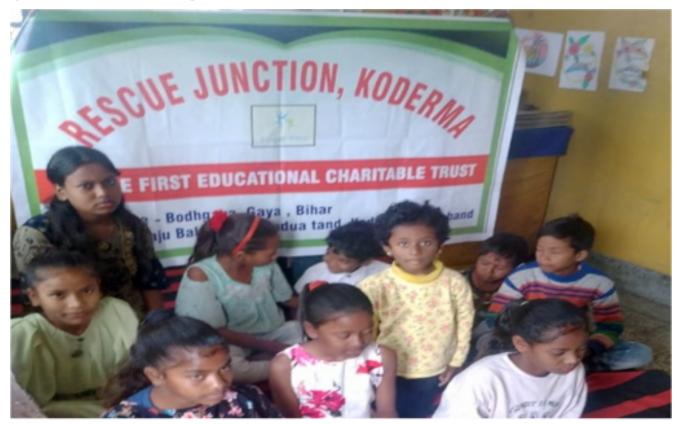

#### **RESCUE JUNCTION – Koderma**

Project Progress and Renewal – 2023



Pratyush – Sep 13th, 2023

### Project Background

- Extension of the Rescue Junction project in Gaya adopting their model
- Objective is to support under-privileged children who are at high risk for trafficking and abuse
- Provide them with basic necessities food, shelter, education and most-importantly PROTECTION!
- The early intervention approach has proved to be the key to prevent children "disappearing" in to beggary, child labor or prostitution
- Rescue Junction has a remarkable record of rehabilitation of these children and/or reintroducing them to the education system

## **Project Highlights**

- Support up to 50 children aged between 3 and 17 years and have had over 2000 direct child interventions since April 2019 (58.5% male and 41.5% female); Currently there are 16 children a