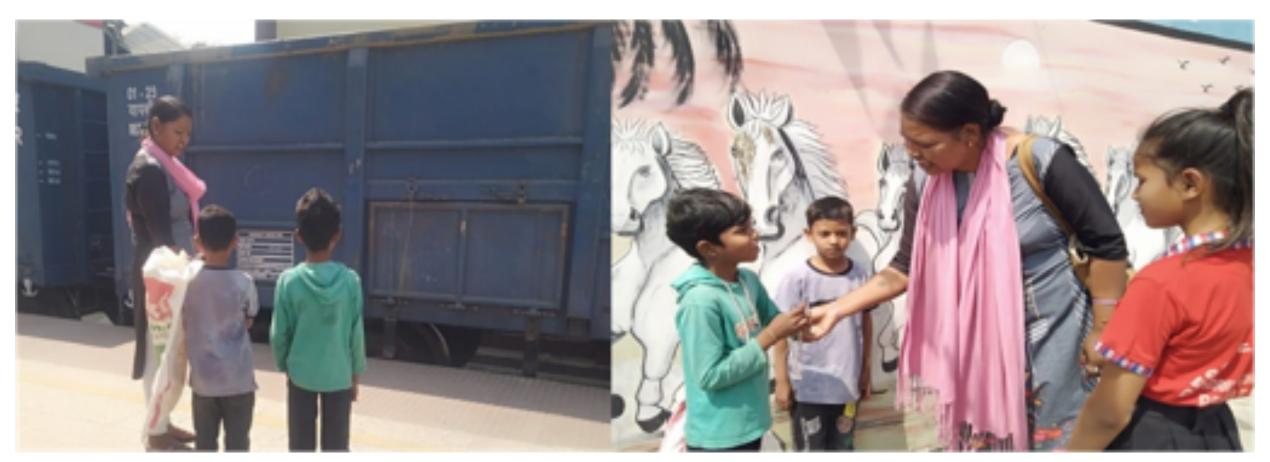

## Project Progress Since 10/2022

- Playing a key role to prevent child trafficking and beggary; by intervening at the Koderma railway station and slum areas in the vicinity
- Several kids enrolled in the government scheme and receiving education; Rescue Junction team played a vital role in motivating the parents / relatives of the kids
- Have had a total of 69 rehabilitations since the last update (2022); 32 females and 37 males ranging from age 5 years to 17 years
- Currently helping kids who have inadvertently come under the juvenile justice system to reestablish them within the community
- Educating / creating awareness against child labor and child marriage which is still "normal" in those rural areas
- Rescue Junction Koderma was awarded an appreciation certificate for the work of child protection in the district by the chairman of Legislative Assembly and Ex-Chief Minister of Bihar

# **Project Pictures**

Rescue Junction team member interacting with the kids