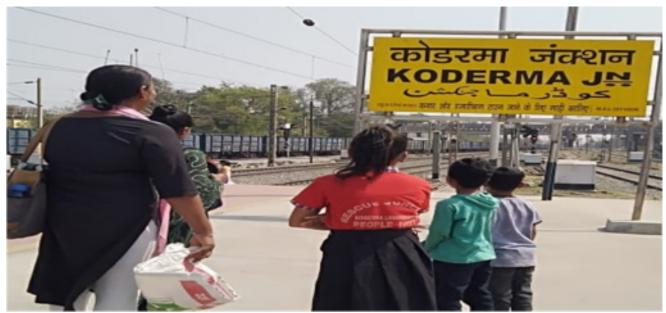

## Project Progress Since 10/2022

- Playing a key role to prevent child trafficking and beggary; by intervening at the Koderma railway station and slum areas in the vicinity
- Several kids enrolled in the government scheme and receiving education; Rescue Junction team played a vital role in motivating the parents / relatives of the kids
- Have had a total of 69 rehabilitations since the last update (2022); 32 females and 37 males ranging from age 5 years to 17 years
- Currently helping kids who have inadvertently come under the juvenile justice system to reestablish them within the community
- Educating / creating awareness against child labor and child marriage which is still "normal" in those rural areas
- Rescue Junction Koderma was awarded an appreciation certificate for the work of child protection in the district by the chairman of Legislative Assembly and Ex-Chief Minister of Bihar