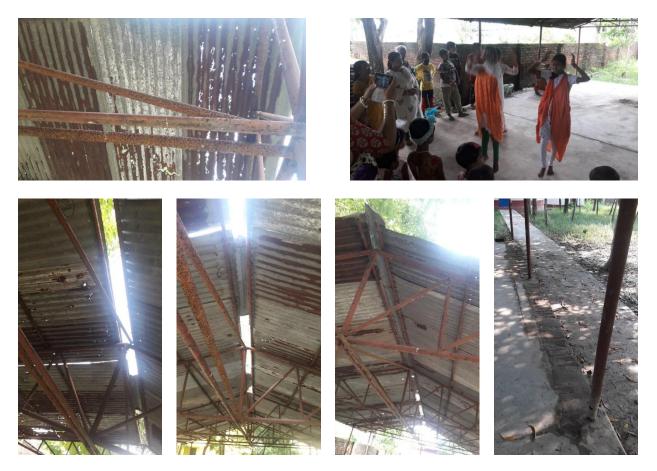

## Institute of Social Work - Primary Education Project Amphan Rehabilitation

Here is the second budget for repairing our rooms along with the toilet which was damaged by the Amphan disaster. We are sending herewith a project budget for repairing one of our Tin Shaded Room alongwith some repair of water connection and electrical facilities. This room usually use for cultural programme and indoor games for the students. This shade was totally broken by the Amphan disaster. We received support from Asha on Amphan relief to repair our boundary and another room earlier through Amphan relief fund, but we could not repair the shade of this big room due to shortage of fund. Due to Amphan disaster our electrical lines are destroyed and water tank was broken and some of the pipelines also broken. We thought that we would be able to raise some funds to repair the electrical and water connection but we could not manage till now.