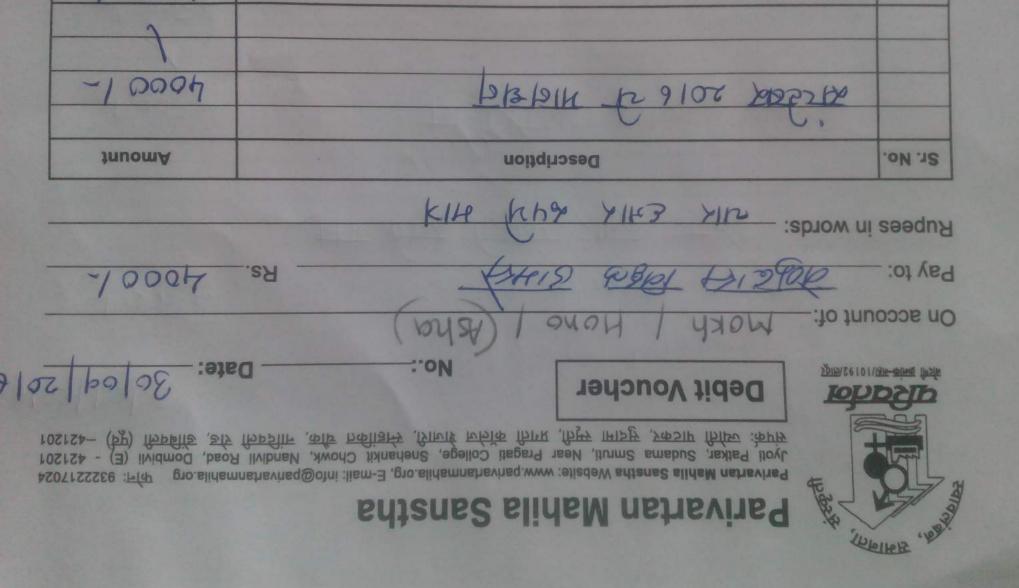

Approved By

Receiver's Signature

| -   | 1     |
|-----|-------|
| ~   | -     |
|     | -     |
| 2   |       |
|     | C-    |
| <   |       |
| 0   | E     |
| -   | D     |
| 68  | 15    |
| -   | 15    |
| 03  | 1     |
| 10  | P     |
| -   | 1     |
| -   | 112   |
| -   | 111   |
| E   | 1º1V  |
| 22  | 1 . 4 |
| 699 |       |

N.N. WIChes Approved By

**Checked By** 

| - |    |  |
|---|----|--|
|   |    |  |
|   | ۶. |  |
|   |    |  |
|   |    |  |
|   |    |  |
| Q | ų  |  |
| 4 | 5  |  |
|   |    |  |

|       |                                                           | Sr. No.     |           |
|-------|-----------------------------------------------------------|-------------|-----------|
| Total | Rakhi's purchased for Raksha-<br>Bandhan prog-at khelwadi | Description | reign     |
| 1868  | 1                                                         | Amount      | EIGHT OUT |