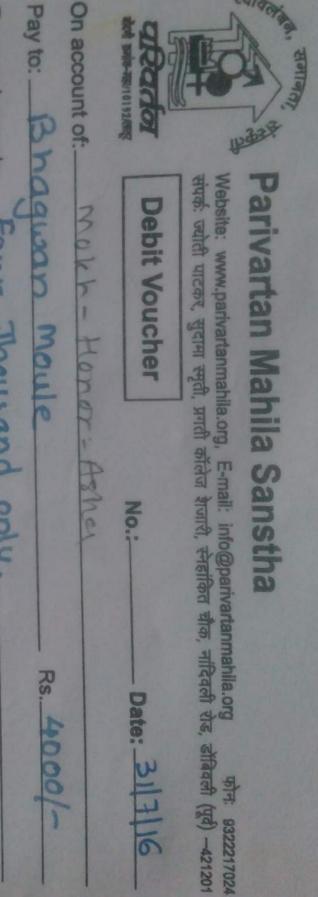

| मार्ट्यार्ट्यार्ट्य | Debit Voucher No.:                  | Date: 17 /8/2016 |
|---------------------|-------------------------------------|------------------|
| On account of:      | mokh - Events (Asha                 |                  |
| Pay to: Bha         | Pay to: Bhaqvan Kashiram Moule      | _ Rs. 40         |
| Rupees in words     | Rupees in words: Fourty Rupees only |                  |
| ST NO               | Description                         | Amount           |
|                     | मुलांसाठी सेहंदीने कोव 29/50        | 40/-             |
|                     | antos - 5                           |                  |

Total 40 1-

Made By

**Receiver's Signature** Spol w/82

N.N. Windha

|               |       |                                                                   | Sr. No.     | Pay to: -<br>Rupees                        | On acco                             | A REAL PROPERTY.                                                                                                                                                                                                                                                                                                               |  |
|---------------|-------|-------------------------------------------------------------------|-------------|--------------------------------------------|-------------------------------------|--------------------------------------------------------------------------------------------------------------------------------------------------------------------------------------------------------------------------------------------------------------------------------------------------------------------------------|--|
| U.N. buildure | Total | राम्ह०/415/ रोहो राखी पीर्गिसी साही 107-<br>राम्हा राख्या होगड्या | Description | Rupees in words: (74) 21 6 6 29 44 214 214 | On account of: Math - Events (Asha) | Andrew     Parivartan Mahila Sanstha       Parivartan Mahila Sanstha Website: www.parivartanmahila.org       Ayoti Patkar, Sudama Smruti, Near Pragati College, Snehankli Chowk, Nandivil Road, Dor       Ayoti Patkar, Sudama Smruti, Near Pragati College, Snehankli Chowk, Nandivil Road, Dor       Debit Voucher       No. |  |
| Anjert        | 102/2 | 1on 1-                                                            | Amount      |                                            | 102/                                | illa.org फोन: 9322217024<br>d. Dombivil (E) - 421201<br>; डोबिवली (पूर्व) -421201<br>e: 15 8 0.016                                                                                                                                                                                                                             |  |