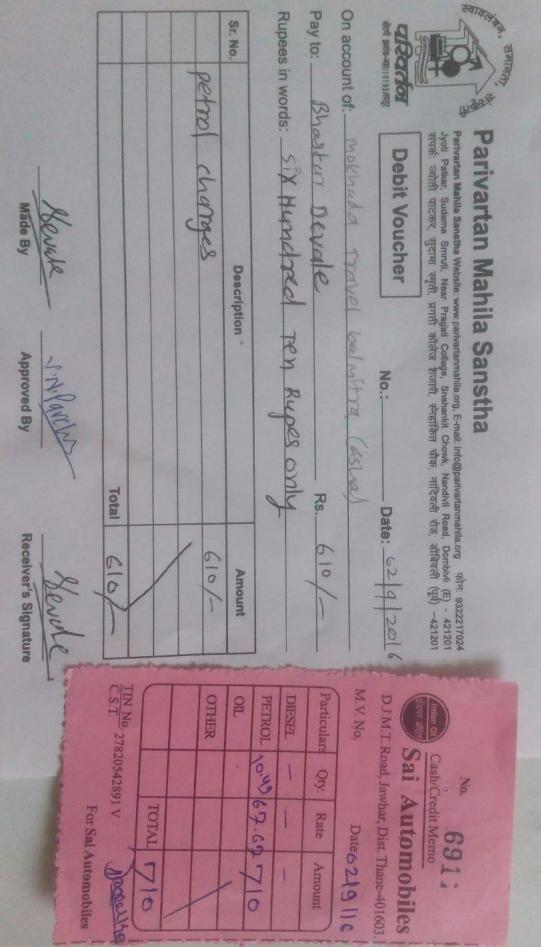

| Ma                   |       |                           | Sr. No.     | Rupees                                  | Pay to: _        | On account of:  | t de            |                                                                                                                                                                                                                                      |
|----------------------|-------|---------------------------|-------------|-----------------------------------------|------------------|-----------------|-----------------|--------------------------------------------------------------------------------------------------------------------------------------------------------------------------------------------------------------------------------------|
| Made By              |       | 81 Kuy                    |             | in words:                               | Pay to: Bhashard |                 | 2000            | HE332                                                                                                                                                                                                                                |
| Checked By           |       | situne audinor 2039 calls | Description | Rupees in words: Two Hundrad sixty only | star nevel       | moch / Painting | Debit Voucher   | Parivartan Mahila Sanstha<br>Website: www.parivartanmahila.org, E-mail: info@pari<br>संपर्क: ज्योती पाटकर, सुदामा स्मृती, प्रगती कॉलेज रोजारी, स्नेहांकि                                                                             |
| Approved By          | Total | - Jaco Silan brug         | ption       | Aluc Lysis to                           | Rs.              | * stationary    | No.: Da         | Parivartan Mahila Sanstha<br>Website: www.parivartanmahila.org, E-mail: info@parivartanmahila.org फोन: 0322217024<br>संपर्क: ज्योती पाटकर, सुदामा स्मृती, प्रगती कॉलेज रोजारी, स्नेहांकित चीक, नांदिवली रोड, डॉबिवली (पूर्व) -421201 |
| Receiver's Signature | 260/  | 260/2                     | Amount      |                                         | 280/-            | (Abha)          | Date: 18/8/2016 | g<br>फोन: 8322217024<br>रोड, डॉबिवली (पूर्व) -421201                                                                                                                                                                                 |