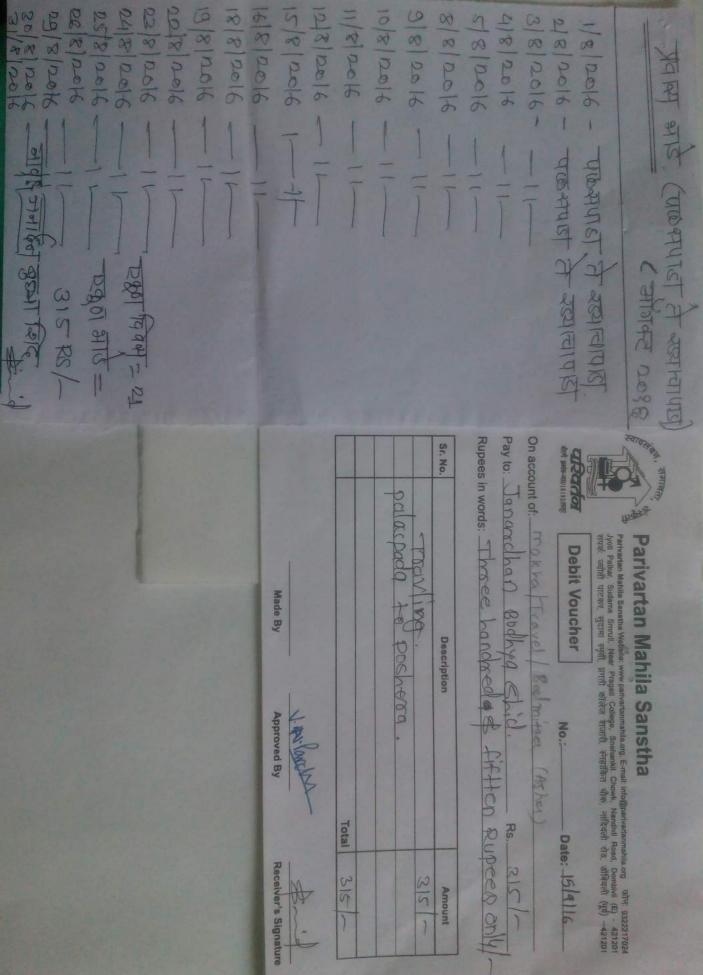

N.N. WIChes Approved By

**Checked By** 

| - |    |  |
|---|----|--|
|   |    |  |
|   | ۶. |  |
|   |    |  |
|   |    |  |
|   |    |  |
| Q | ų  |  |
| 4 | 5  |  |
|   |    |  |

|       |                                                           | Sr. No.     |           |
|-------|-----------------------------------------------------------|-------------|-----------|
| Total | Rakhi's purchased for Raksha-<br>Bandhan prog-at khelwadi | Description | reign     |
| 1868  | 1                                                         | Amount      | EIGHT OUT |

0 Thousand Eight Hundred 4 Sixty

Pay to: Varsha Parchure Rs. 1868

On account of: mork - Events (Asha

No.

olse ( o 1 1010-10110192/000 Website: www.parivartanmahile.org फोन: 9322217024 संपर्क: ज्योती पाटकर, सुदामा स्मृती, प्रगती कॉलेज शेजारी, स्नेहांकित चौक, नांदिवली रोड, डॉबिवली (पूर्व) -421201 **Debit Voucher** 