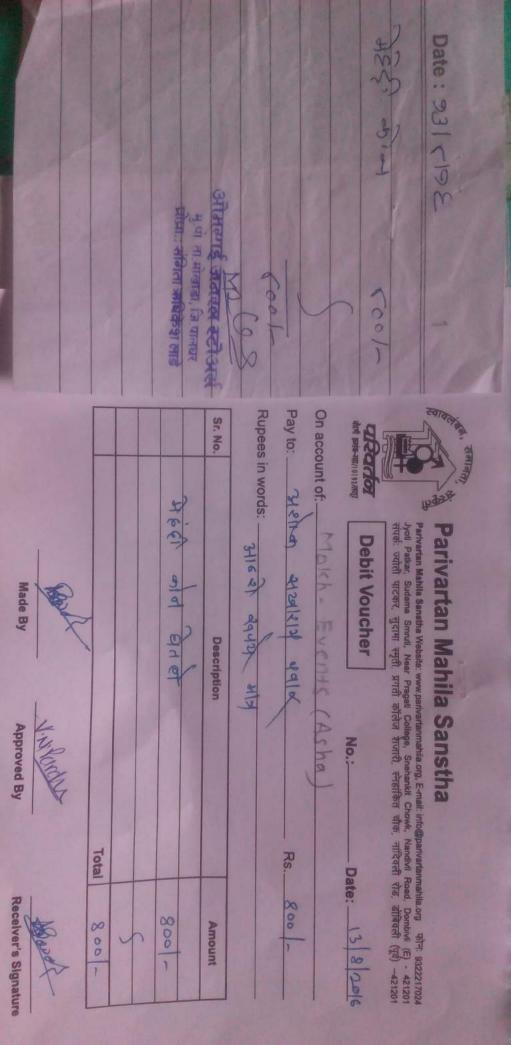

" 00 | 55650 000 7000 0 000 " Aintel aquoisinos Aintel - 98902034 - 400 Mobile internale make- 12/08/2016 MO. 9764342078 DIST. THANE- 401804 VILESH AHER IT KHODALA TAL.MOKHAD JMESH TELECON Pechange 0814 1001 6501. On account of: meth- triter no Pay to: \_ Rupees in words: 212121 400114 6421 217 Sr. No 24 118-10/10192/80 **USDUD** B MID mobile FILD Upod AIR Parivartan Mahila Sanstha -you Patkar, Sudama Smruti, Near Pregati College, Snehankii Chowk, Nandivii Road, Dombivii (E) - 421201 संपर्क: ज्योती पाटकर, सुदामा स्मृती, प्रगती कॉलेज राजारी, स्नहांकित चाक, नांदिवली सेंड, डोबिवली (पूर्य) -421201 Parivarlan Mahila Sanatha Websile: www.parivarlanmehila.org. E-mail: int **Debit Voucher** Internute Recharge Made By Description VN Dravs Approved By No .: FENA varivarianmatila.org फोन: 9322217024 Rs Total Date: Receiver's Signature 12/08/20/6 650 1-650 1-6501-Amount D/W/0.00