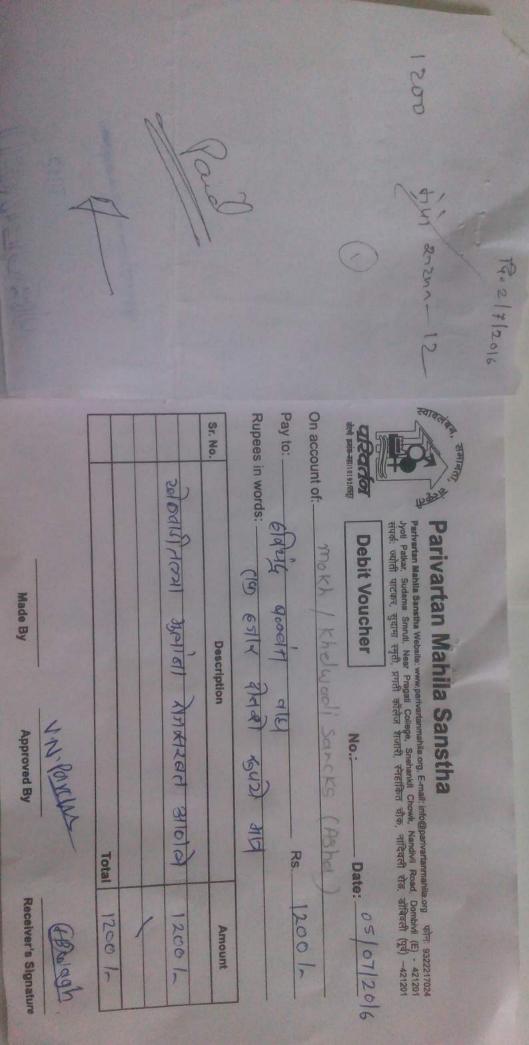

Approved By

Receiver's Signature

| -   | 1     |
|-----|-------|
| ~   | -     |
|     | -     |
| 2   |       |
|     | C-    |
| <   |       |
| 0   | E     |
| -   | D     |
| 68  | 15    |
| -   | 15    |
| 03  | 1     |
| 10  | P     |
| -   | 1     |
| -   | 112   |
| -   | 111   |
| E   | 1º1V  |
| 22  | 1 . 4 |
| 699 |       |

N.N. WIChes Approved By

**Checked By** 

| - |    |  |
|---|----|--|
|   |    |  |
|   | ۶. |  |
|   |    |  |
|   |    |  |
|   |    |  |
| Q | ų  |  |
| 4 | 5  |  |
|   |    |  |

|       |                                                           | Sr. No.     |           |
|-------|-----------------------------------------------------------|-------------|-----------|
| Total | Rakhi's purchased for Raksha-<br>Bandhan prog-at khelwadi | Description | reign     |
| 1868  | 1                                                         | Amount      | EIGHT OUT |

0 Thousand Eight Hundred 4 Sixty

Pay to: Varsha Parchure Rs. 1868

On account of: mork - Events (Asha

No.

olse ( o 1 1010-10110192/000 Website: www.parivartanmahile.org फोन: 9322217024 संपर्क: ज्योती पाटकर, सुदामा स्मृती, प्रगती कॉलेज शेजारी, स्नेहांकित चौक, नांदिवली रोड, डॉबिवली (पूर्व) -421201 **Debit Voucher** 