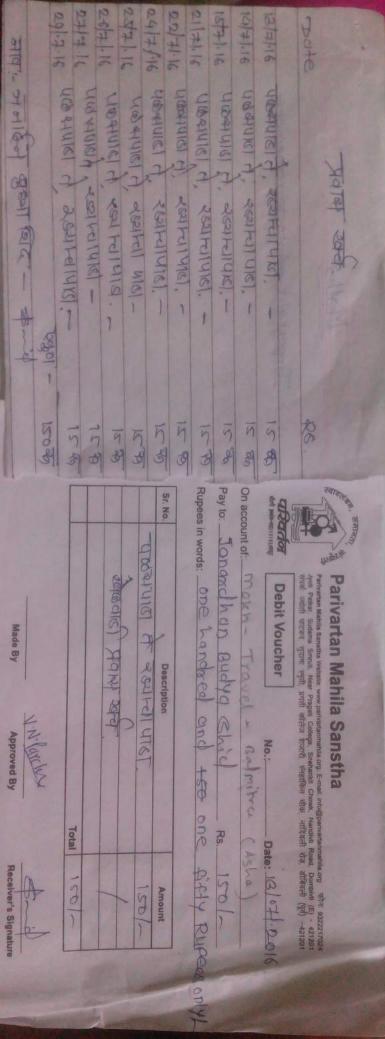

|



| Made By Approved By Receiver's Signatu               | MH 04 2066<br>MH 04 2066<br>MH 04 2066<br>Total 3100/- | Sr. No. Description Amount<br>And visit grained description 3100/~ | Pay to: Petrol - Ral mitra (Asha)<br>Pay to: Rs. 3100/-<br>Rupees in words: More Thousand Hundred Rupe only                                                                                                                | Parivartan Mahila Sanstha<br>Parivartan Mahila Sanstha Website www.parivartanmahila.org. E-mail info@parivartanmahila.org<br>Jyoti Paikar, Sudama Smoti, Near Pragati College, Sindhahit Chowk, Nandrill Raad, Domb<br>avail: with urcar, grown verift, urch allocationality, eristifiber alia, mittach via alfar<br>Debit Voucher | 1/11/01/ 500/- ASIM