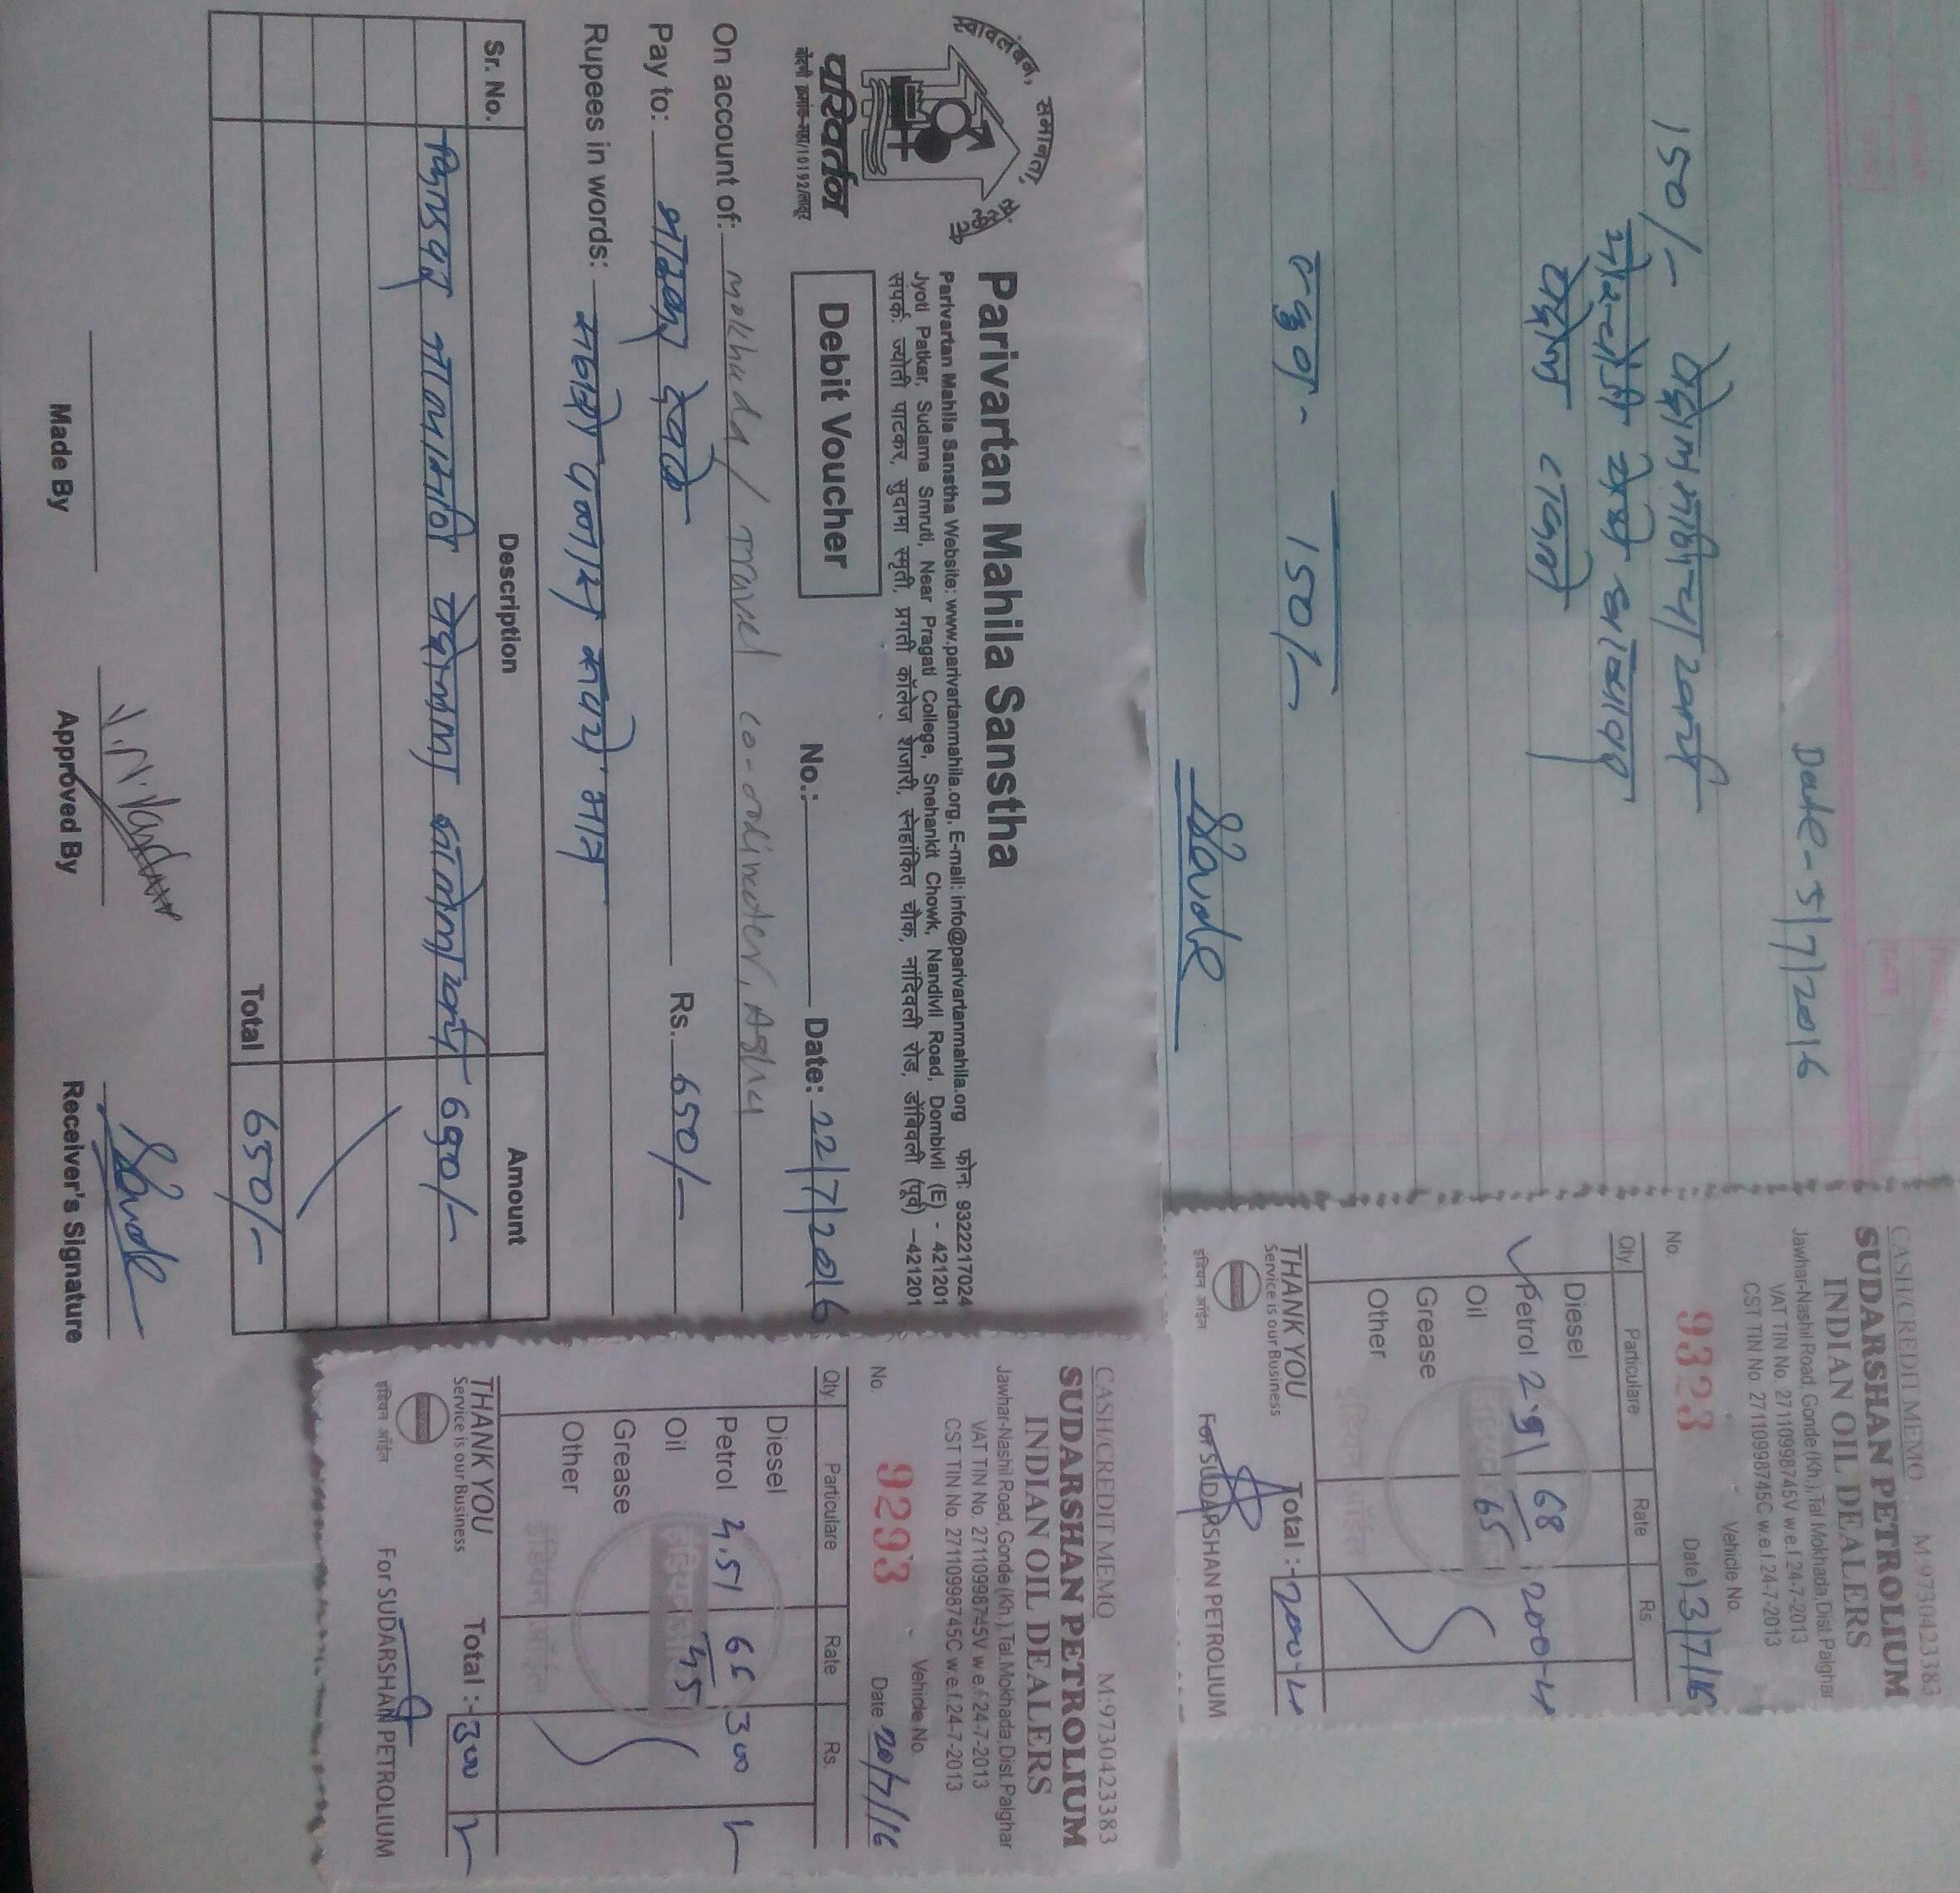

|
| IP []                  | CANALCE EDIT MEMO<br>NOTIONALSE<br>Subar Alash Road, Goole (Ro.), Ta Aloonada, Del Palayha<br>Mar TINNA: 27119982450, w.e. (24, 7-2013<br>CST TINNA: 27119982450, w.e. (24, 7-2013<br>CST TINNA: 27119982450, w.e. (24, 7-2013<br>Vennee No<br>Dele CALT-2013<br>Vennee No<br>Dele CALT-20 | AMIA REIDIT META<br>SUDARSHAN PETROLIUM<br>SUDARSHAN PETROLIUM<br>MARTIN Rei Conde fran ha free meta Olie Palate<br>UMT IN RO 271009097456 w el 24 7 2013<br>UM 19393<br>UM 19393<br>Martin Roberts<br>UM 19393<br>Martin Roberts<br>UM 19393<br>Martin Roberts<br>UM 19393<br>Martin Roberts<br>Martin Ro |

Anaddw



| that   Str     that   Str     the str