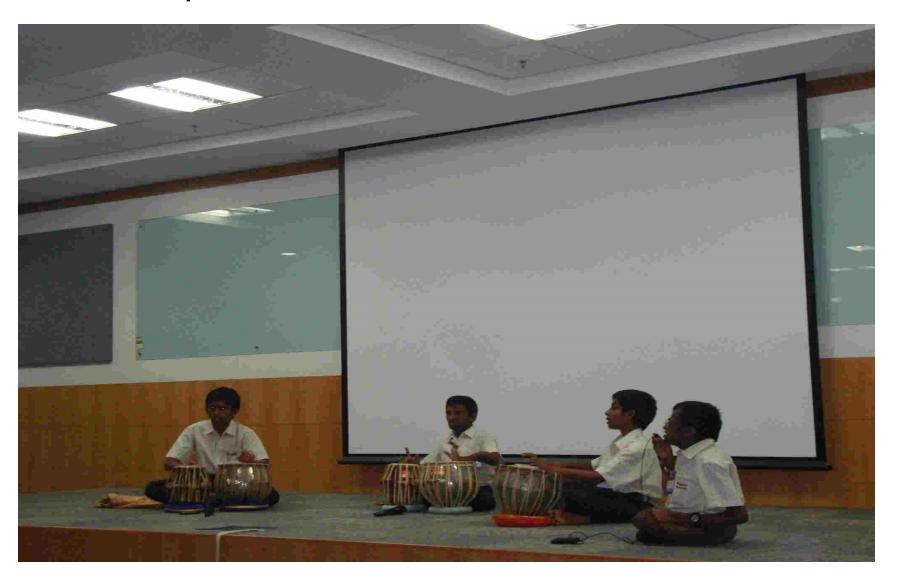

# Mathru Foundation

**Updates and Proposal** 

2016 -17

### Total kids strength (17)



## Sports Day.



Mysore



# Shimoga



### Science exhibition (2<sup>nd</sup> price)



### Music performance after Science fair.



#### IPL event



#### Pics with Movie star – Event raised 6.5 Lakhs



# Kids surgery (Kiran, Kumar, gangaraj)



### Fundraising activities

#### Current:

- Milaap is a crowdfunding portal where they took a video of the foundation. Mathru has raised 1000 USD in the past.
- https://www.facebook.com/milaap/videos/10155680862761495/
- Recurring donations:
  - 75000 per month; 55000 looks stable at the moment.
- Previous:
  - Raised 6.75 Lakhs through a local tv program.

### Budget (June 2017 – May 2018)

| Items                                | Expenses /Month | Remarks                                                                     |                                                         |
|--------------------------------------|-----------------|----------------------------------