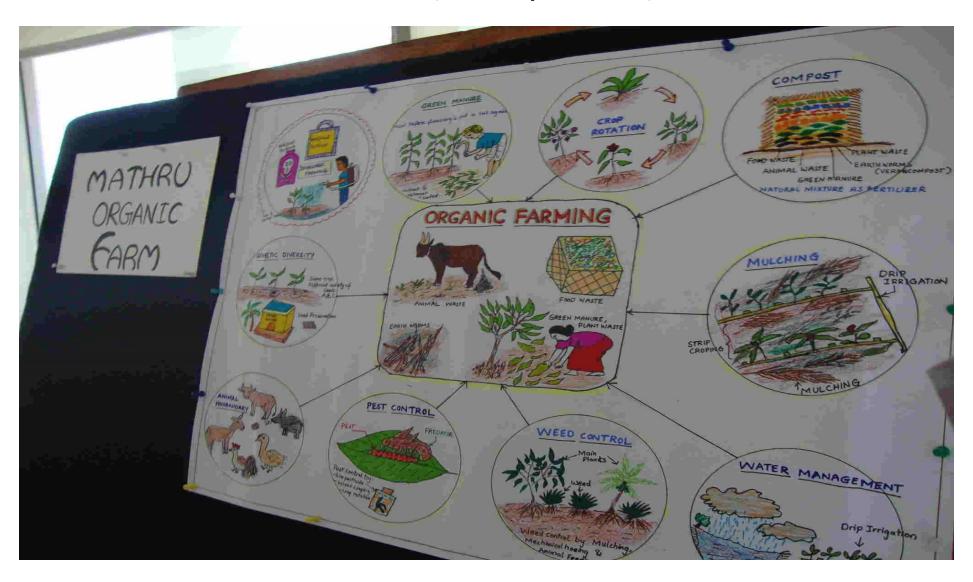

# Mathru Foundation

**Updates and Proposal** 

2016 -17

### Total kids strength (17)



## Sports Day.



Mysore



# Shimoga



### Science exhibition (2<sup>nd</sup> price)



### Music performance after Science fair.



#### IPL event



#### Pics with Movie star – Event raised 6.5 Lakhs



# Kids surgery (Kiran, Kumar, gangaraj)



### Fundraising activities

#### Current:

- Milaap is a crowdfunding portal where they took a video of the foundation. Mathru has raised 1000 USD in the past.
- https://www.facebook.com/milaap/videos/10155680862761495/
- Recurring donations:
  - 75000 per month; 55000 looks stable at the moment.
- Previous:
  - Raised 6.75 Lakhs through a local tv program.

### Budget (June 2017 – May 2018)

| Items                                | Expenses /Month | Remarks                                                                     |                                                         |
|--------------------------------------|-------