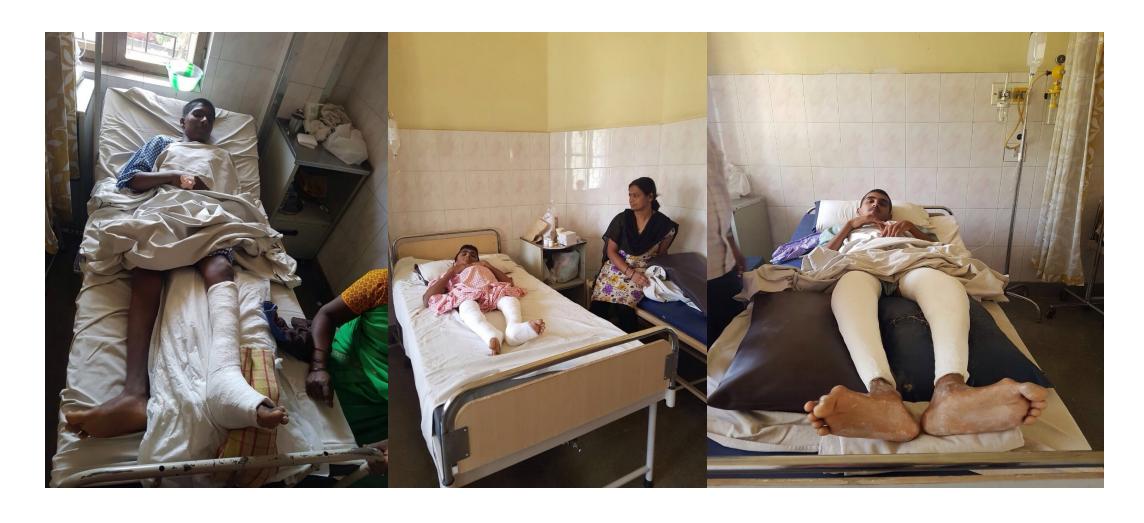

# Mathru Foundation

**Updates and Proposal** 

2016 -17

### Total kids strength (17)



## Sports Day.



Mysore



# Shimoga



### Science exhibition (2<sup>nd</sup> price)



### Music performance after Science fair.



#### IPL event



#### Pics with Movie star – Event raised 6.5 Lakhs



# Kids surgery (Kiran, Kumar, gangaraj)



### Fundraising activities

#### Current:

- Milaap is a crowdfunding portal where they took a video of the foundation. Mathru has raised 1000 USD in the past.
- https://www.facebook.com/milaap/videos/10155680862761495/
- Recurring donations:
  - 75000 per month; 55000 looks stable at the moment.
- Previous:
  - Raised 6.75 Lakhs through a local tv program.

### Budget (June 2017 – May 2018)

| Items                                | Expenses /Month | Remarks                                                                     |                                                         |
|--------------------------------------|-----------------|-----------------------------------------------------------------------------|---------------------------------------------------------|
| EXPENDITUR