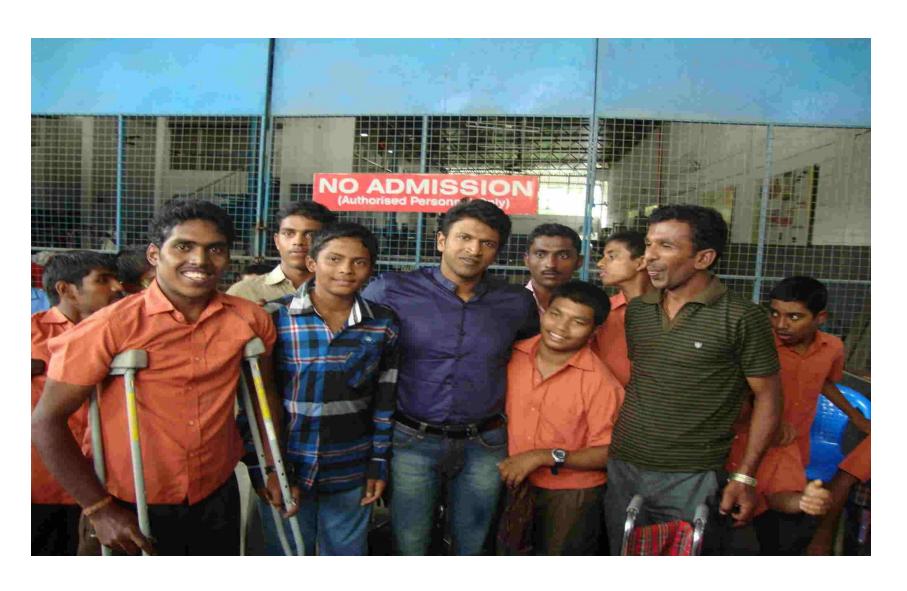

# Mathru Foundation

**Updates and Proposal** 

2016 -17

### Total kids strength (17)



## Sports Day.



Mysore



# Shimoga



### Science exhibition (2<sup>nd</sup> price)



### Music performance after Science fair.



#### IPL event



#### Pics with Movie star – Event raised 6.5 Lakhs



# Kids surgery (Kiran, Kumar, gangaraj)



### Fundraising activities

#### Current:

- Milaap is a crowdfunding portal where they took a video of the foundation. Mathru has raised 1000 USD in the past.
- https://www.facebook.com/milaap/videos/10155680862761495/
- Recurring donations:
  - 75000 per month; 55000 looks stable at the moment.
- Previous:
  - Raised 6.75 Lakhs through a local tv program.

### Budget (June 2017 – May 2018)

| Items                                | Expenses /Month | Remarks                                                                     |                                                         |
|--------------------------------------|-----------------|-----------------------------------------------------------------------------|----------------------------