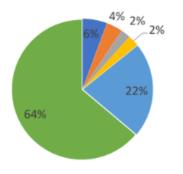

#### Major courses sponsored in 2022-23

Fees

■ Bpharma ■ BCA ■ Bcom ■ Dipl ■ Others ■ Engg

otal Students: 176. lotal Fees Paid: 25.54.873

■ Bpharma ■ BCA ■ Bcom ■ Dipl ■ Others ■ Engg

- Monthly workshops on behavioral skills
- Residential camps to encourage students to be FoC ambassadors
- Provide reference & textbooks as well as access to libraries
- Provide guidance on recruitment skills, corporate etiquettes
  & mock interviews.