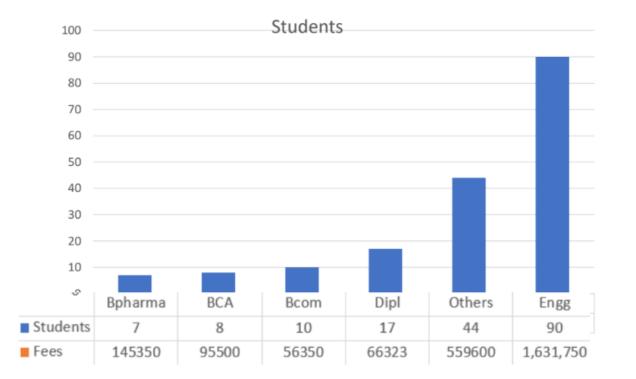

#### Major courses sponsored in 2022-23

Fees

■ Bpharma ■ BCA ■ Bcom ■ Dipl ■ Others ■ Engg

### Educational Support Offered in 2022-23

| Course                                         | Fees Paid | Course          | Fees Paid |  |  |
|------------------------------------------------|-----------|-----------------|-----------|--|--|
| <b>B.Optometry</b>                             | 15,000    | Engg            | 16,31,750 |  |  |
| BA                                             | 24,500    | LLB             | 16,400    |  |  |
| BAMS                                           | 25,000    | Hotel Mgmt.     | 15,000    |  |  |
| BBA                                            | 52,500    | MBA             | 60,000    |  |  |
| BCA                                            | 95,500    | MBBS            | 25,000    |  |  |
| BCOM                                           | 56,350    | MCOM            | 16,500    |  |  |
| BCS                                            | 45,000    | MCS             | 23,800    |  |  |
| BDS                                            | 10,000    | MSC             | 102,900   |  |  |
| BHMS                                           | 45,000    | MSW             | 15,000    |  |  |
| BPharma                                        | 145,350   | Nursing         | 15,000    |  |  |
| BSC                                            | 38,000    | Physiotherapist | 15,000    |  |  |
| Diploma                                        | 66,323    |                 |           |  |  |
| Total Students: 176 Total Foor Paid: 25 54 972 |           |                 |           |  |  |

otal Students: 176. lotal Fees Paid: 25.54.873

■ Bpharma ■ BCA ■ Bcom ■ Dipl ■ Others ■ Engg

- Monthly workshops on behavioral skills
- Residential camps to encourage students to be FoC ambassadors
- Provide reference & textbooks as well as access to libraries
- Provide guidance on recruitment skills, corporate etiquettes
  & mock interviews.