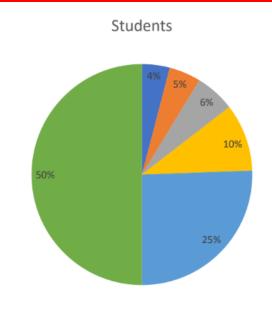

#### Major courses sponsored in 2022-23

Fees

■ Bpharma ■ BCA ■ Bcom ■ Dipl ■ Others ■ Engg

otal Students: 176. lotal Fees Paid: 25.54.873

■ Bpharma ■ BCA ■ Bcom ■ Dipl ■ Others ■ Engg

- Monthly workshops on behavioral skills
- Residential camps to encourage students to be FoC ambassadors
- Provide reference & textbooks as well as access to libraries
- Provide guidance on recruitment skills, corporate etiquettes
  & mock interviews.