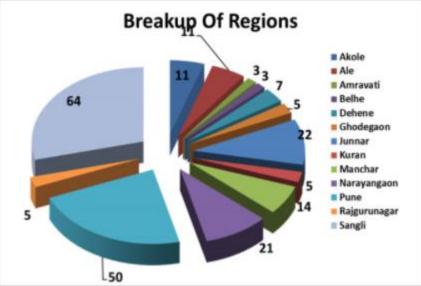

### **FoC Locations**

| Region         | Students | %  |  |
|----------------|----------|----|--|
| Pune           | 42       | 19 |  |
| Sangli         | 71       | 32 |  |
| Manchar        | 18       | 8  |  |
| Narayangaon    | 14       | 6  |  |
| Junnar         | 14       | 6  |  |
| Ghodegaon      | 13       | 6  |  |
| Rajgurunagar   | 7        | 3  |  |
| Ranjani        | 2        | 1  |  |
| Dhamani        | 6        | 3  |  |
| Ambegaon       | 0        | 0  |  |
| Ale            | 13       | 6  |  |
| Someshwarnagar | 15       | 7  |  |
| Saswad         | 6        | 3  |  |
| Total          | 221      |    |  |