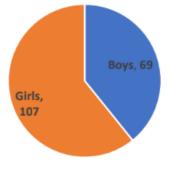

evelopment of youth & talent through professional development workshops & training.

### **FoC Locations**

| Region         | Students | %  |  |
|----------------|----------|----|--|
| Pune           | 42       | 19 |  |
| Sangli         | 71       | 32 |  |
| Manchar        | 18       | 8  |  |
| Narayangaon    | 14       | 6  |  |
| Junnar         | 14       | 6  |  |
| Ghodegaon      | 13       | 6  |  |
| Rajgurunagar   | 7        | 3  |  |
| Ranjani        | 2        | 1  |  |
| Dhamani        | 6        | 3  |  |
| Ambegaon       | 0        | 0  |  |
| Ale            | 13       | 6  |  |
| Someshwarnagar | 15       | 7  |  |
| Saswad         | 6        | 3  |  |
| Total          | 221      |    |  |





# FoC has urban & rural operations

#### Major courses sponsored in 2022-23





Fees



■ Bpharma ■ BCA ■ Bcom ■ Dipl ■ Others ■ Engg

### Educational Support Offered in 2022-23

| Course                                         | Fees Paid | Course          | Fees Paid |  |  |
|------------------------------------------------|-----------|-----------------|-----------|--|--|
| <b>B.Optometry</b>                             | 15,000    | Engg            | 16,31,750 |  |  |
| BA                                             | 24,500    | LLB             | 16,400    |  |  |
| BAMS                                           | 25,000    | Hotel Mgmt.     | 15,000    |  |  |
| BBA                                            | 52,500    | MBA             | 60,000    |  |  |
| BCA                                            | 95,500    | MBBS            | 25,000    |  |  |
| BCOM