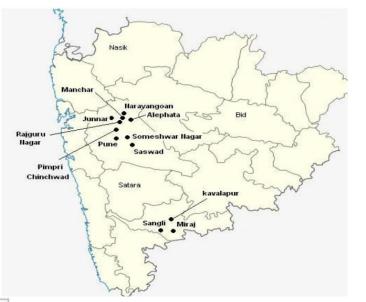

### **FoC Locations**

| Region         | Students | %  |  |
|----------------|----------|----|--|
| Pune           | 42       | 19 |  |
| Sangli         | 71       | 32 |  |
| Manchar        | 18       | 8  |  |
| Narayangaon    | 14       | 6  |  |
| Junnar         | 14       | 6  |  |
| Ghodegaon      | 13       | 6  |  |
| Rajgurunagar   | 7        | 3  |  |
| Ranjani        | 2        | 1  |  |
| Dhamani        | 6        | 3  |  |
| Ambegaon       | 0        | 0  |  |
| Ale            | 13       | 6  |  |
| Someshwarnagar | 15       | 7  |  |
| Saswad         | 6        | 3  |  |
| Total          | 221      |    |  |

# FoC has urban & rural operations